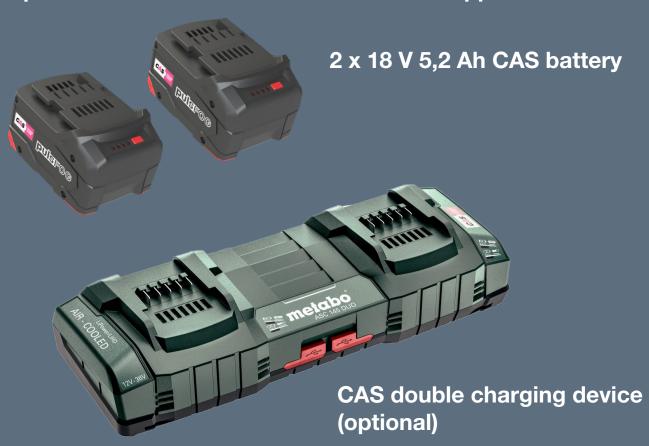

Two 18 V CAS (Cordless Alliance System) power tool batteries allow 30 minutes (max.) of highly efficient fogging application.

With high capacity CAS battery packs (10 Ah)

the runtime increases up to 1 hour.

A powerful 500 W motor impresses with its fog throwing range of up to 20 m 3 preset power levels help the user to set the correct strength of air flow.

2 x 18 V battery 5,2 Ah (CAS)

easy to attach/detach click system

pulsFOG Turbo-MAX 36 V units will be supplied with: