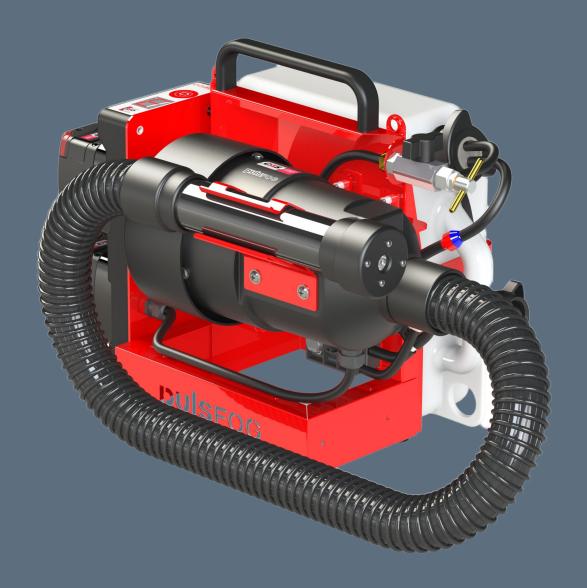

#### pulsFOG Turbo-MAX-CPT 36 V Art. Nr. K00043.

The pulsFOG Turbo-MAX-CPT 36 V is an ideal tool for space fogging treatments.

It provides high mobility due to its light weight and is very simple to operate

#### **Technical data**

| Fogging solution tank                                 | 5 ltr.                                        |
|-------------------------------------------------------|-----------------------------------------------|
| Maximum motor power                                   | 500 W                                         |
| Empty weight incl.<br>(2 x CAS Li-Power 5,2 Ah)       | 6,6 kg (Turbo-MAX-CPT) 7,3 kg (Turbo-MAX-STD) |
| Maxium flow rate                                      | 500 ml/min                                    |
| Run-time per battery charge (2 x CAS Li-Power 5,2 Ah) | 30 minutes (max.)                             |
| Maximum throwing range                                | 20 m                                          |