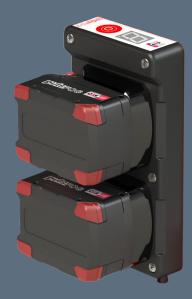

Two 18 V CAS (Cordless Alliance System) power tool batteries allow 30 minutes (max.) of highly efficient fogging application.

With high capacity CAS battery packs (10 Ah)

the runtime increases up to 1 hour.

A powerful 500 W motor impresses with its fog throwing range of up to 20 m 3 preset power levels help the user to set the correct strength of air flow.

2 x 18 V battery 5,2 Ah (CAS)

easy to attach/detach click system