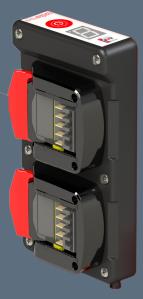

Two 18 V CAS (Cordless Alliance System) power tool batteries allow 30 minutes (max.) of highly efficient fogging application.

With high capacity CAS battery packs (10 Ah)

the runtime increases up to 1 hour.

A powerful 500 W motor impresses with its fog throwing range of up to 20 m 3 preset power levels help the user to set the correct strength of air flow.

2 x 18 V battery 5,2 Ah (CAS)

easy to attach/detach click system