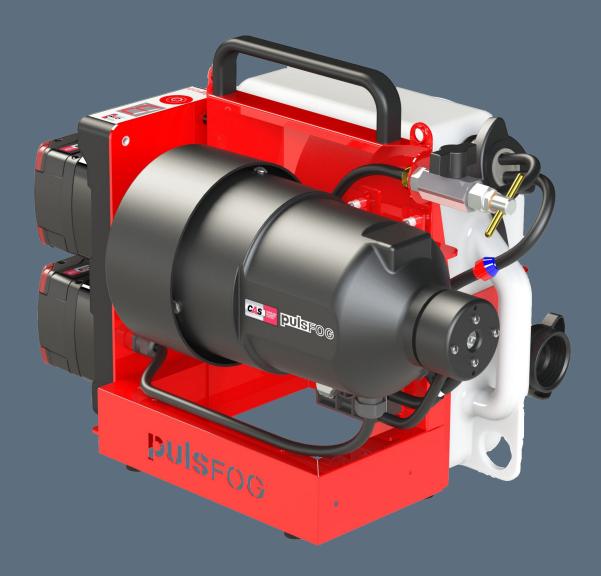

#### pulsFOG Turbo-MAX-STD 36 V Art. Nr. K00044.

The pulsFOG Turbo-MAX-STD 36 V is an ideal tool for direct fogging treatments (e.g. disinfection). It provides high mobility due to its light weight and is very simple to operate

#### **Technical data**

| Fogging solution tank                                 | 5 ltr.                                        |
|-------------------------------------------------------|-----------------------------------------------|
| Maximum motor power                                   | 500 W                                         |
| Empty weight incl.<br>(2 x CAS Li-Power 5,2 Ah)       | 6,6 kg (Turbo-MAX-CPT) 7,3 kg (Turbo-MAX-STD) |
| Maxium flow rate                                      | 500 ml/min                                    |
| Run-time per battery charge (2 x CAS Li-Power 5,2 Ah) | 30 minutes (max.)                             |
| Maximum throwing range                                | 20 m                                          |