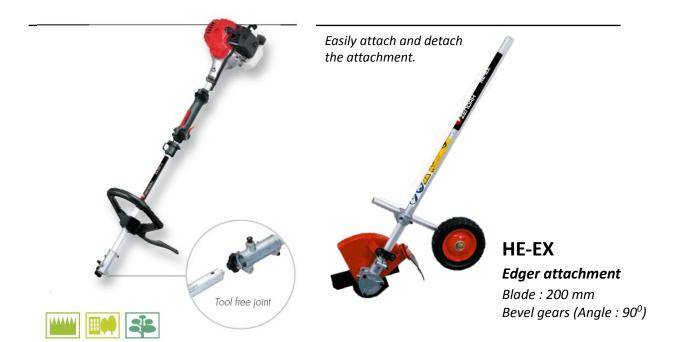

## **Combination Lawn Edger**

Presenting a combination trimmer with split-boom Edger attachment! ZENOAH's combination trimmer is composed of the power unit "EX2600PH" and the HE-EX Lawn Edger attachment. Its disassembling design allows it to be easily stored or transported in the boot of a car.

## Combination trimmer

| Model        |                 | EX2600PH(Engine) |
|--------------|-----------------|------------------|
| Engine model |                 | G26LS            |
| Displacement | cm <sup>3</sup> | 25.4             |
| Power        | kW (Hp)         | 0.8 (1.1)        |
| Carburetor   |                 | Diaphragm        |
| Fuel tank    | lit             | 0.75             |