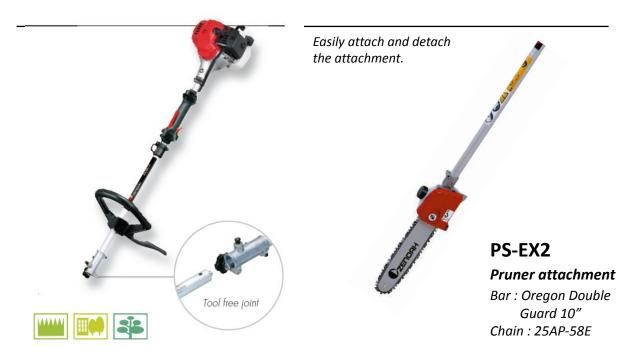

## **Combination Pruner**

Presenting a combination trimmer with split-boom pruner attachment! ZENOAH's combination trimmer is composed of the power unit "EX2600PH" and the PS-EX2 Pruner attachment. Its disassembling design allows it to be easily stored or transported in the boot of a car.