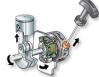

## **EBZ5100**

Displacement **50.2**cm<sup>3</sup> Power 1.6kW (2.2Hp) Dry weight 9.4kg

Backpack blowers

| Model                 |                 | EBZ3000               | EBZ5100                                           |
|-----------------------|-----------------|-----------------------|---------------------------------------------------|
| Displacement          | cm <sup>3</sup> | 29.5                  | 50.2                                              |
| Power                 | kW (Hp)         | 0.8 (1.1 )            | 1.6 (2.2 )                                        |
| Air volume            | m³/min          | 10.6                  | 13.8                                              |
| Max air velocity      | m/sec           | 59                    | <b>76.</b> 3                                      |
| Dry weight*           | kg              | 6.1                   | 9.4                                               |
| Fuel tank             | lit             | 1.0                   | 2.1                                               |
| Air filter            |                 | Dry polyurethane foam | Ha <b>lf-</b> wet<br>single stage fi <b>l</b> ter |
| Standard pipe         | mm              | ø66                   | ø66                                               |
| Super e-start         |                 | •                     | -                                                 |
| Strato-charged engine |                 | •                     | •                                                 |

<sup>\*</sup> Without tube