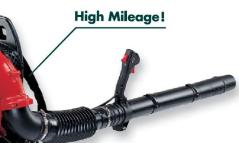

## **EBZ5100**

Displacement **50.2**cm<sup>3</sup> Power 1.6kW (2.2Hp) Dry weight 9.4kg

Backpack blowers

| Model                 |                 | EBZ3000               | EBZ5100                                           |
|-----------------------|-----------------|-----------------------|---------------------------------------------------|
| Displacement          | cm <sup>3</sup> | 29.5                  | 50.2                                              |
| Power                 | kW (Hp)         | 0.8 (1.1 )            | 1.6 (2.2 )                                        |
| Air volume            | m³/min          | 10.6                  | 13.8                                              |
| Max air velocity      | m/sec           | 59                    | <b>76.</b> 3                                      |
| Dry weight*           | kg              | 6.1                   | 9.4                                               |
| Fuel tank             | lit             | 1.0                   | 2.1                                               |
| Air filter            |                 | Dry polyurethane foam | Ha <b>lf-</b> wet<br>single stage fi <b>l</b> ter |
| Standard pipe         | mm              | ø66                   | ø66                                               |
| Super e-start         |                 | •                     | -                                                 |
| Strato-charged engine |                 | •                     | •                                                 |