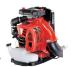

# **Backpack blowers**

**Easy Maintenance** Zenoah original free-flow net prevents clogging from leaves.

#### **EBZ3000 (€**

Displacement **29.5**cm<sup>3</sup> Power **0.8kW** (**1.1**Hp) Dry weight **6.1kg** 

Powerful and larger air volume jetstream, easy maneuverability.

## **EBZ5100**

Displacement **50.2**cm<sup>3</sup> Power 1.6kW (2.2Hp) Dry weight 9.4kg

Backpack blowers

| Model                 |                 | EBZ3000               | EBZ5100                                           |
|-----------------------|-----------------|-----------------------|---------------------------------------------------|
| Displacement          | cm <sup>3</sup> | 29.5                  | 50.2                                              |
| Power                 | kW (Hp)         | 0.8 (1.1 )            | 1.6 (2.2 )                                        |
| Air volume            | m³/min          | 10.6                  | 13.8                                              |
| Max air velocity      | m/sec           | 59                    | <b>76.</b> 3                                      |
| Dry weight*           | kg              | 6.1                   | 9.4                                               |
| Fuel tank             | lit             | 1.0                   | 2.1                                               |
| Air filter            |                 | Dry polyurethane foam | Ha <b>lf-</b> wet<br>single stage fi <b>l</b> ter |
| Standard pipe         | mm              | ø66                   | ø66                                               |
| Super e-start         |                 | •                     | -                                                 |
| Strato-charged engine |                 | •                     | •                                                 |