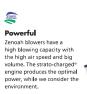

### User friendly

Auto-cruse trigger maintains the optimum speed.



## Easy to start

"Super e-START" reduces recoil pulling force and makes it smoother in pulling operation.





With large and two-stage (double) air filters, it takes less particles and dust which makes longer operating life. (EB7000 / EBZ7500 / EBZ8500)



# **Backpack Leaf Blowers**

# **Backpack blowers**



**Easy Maintenance** Zenoah original free-flow net prevents clogging from leaves.

#### **EBZ3000 (€**

Displacement **29.5**cm<sup>3</sup> Power **0.8kW** (**1.1**Hp) Dry weight **6.1kg** 







Powerful and larger air volume jetstream, easy maneuverability.

## **EBZ5100**

Displacement **50.2**cm<sup>3</sup> Power 1.6kW (2.2Hp) Dry weight 9.4kg



Backpack blowers

| Model                 |