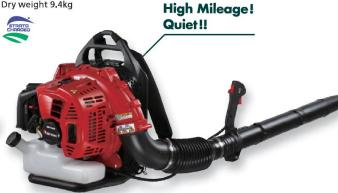

## **EBZ5100**

Displacement **50.2**cm<sup>3</sup> Power 1.6kW (2.2Hp) Dry weight 9.4kg

Backpack blowers

| Model                 |                 | EBZ3000               | EBZ5100                                           |
|-----------------------|-----------------|-----------------------|---------------------------------------------------|
| Displacement          | cm <sup>3</sup> | 29.5                  | 50.2                                              |
| Power                 | kW (Hp)         | 0.8 (1.1 )            | 1.6 (2.2 )                                        |
| Air volume            | m³/min          | 10.6                  | 13.8                                              |
| Max air velocity      | m/sec           | 59                    | <b>76.</b> 3                                      |
| Dry weight*           | kg              | 6.1                   | 9.4                                               |
| Fuel tank             | lit             | 1.0                   | 2.1                                               |
| Air filter            |                 | Dry polyurethane foam | Ha <b>lf-</b> wet<br>single stage fi <b>l</b> ter |
| Standard pipe         | mm              | ø66                   | ø66                                               |
| Super e-start         |                 | •                     | -                                                 |
| Strato-charged engine |                 | •                     | •                                                 |