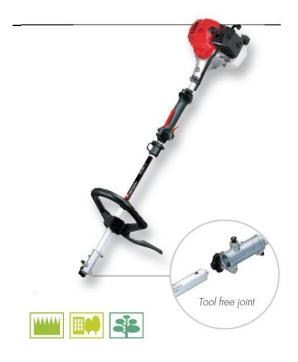

## **Combination Trimmer**

Presenting a combination trimmer with split-boom attachments! ZENOAH's combination trimmer is composed of the power unit "EX2600PH" and 4 attachments. It handles a variety of greenery jobs, and its disassembling design allows it to be easily stored or transported in the boot of a car.

Easily attach and detach the attachment.