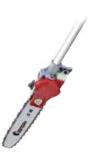

#### PS-EX2 Pruner attachment

Bar: OREGON Double Guard 10" Chain: 25AP-58E

Blade type : Dual (28T  $\times$  30)

Blade length : 400 mm Angle : 90°