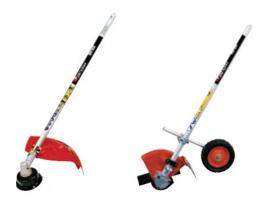

mmer is composed of the power unit "EX2600PH" and 4 attachments. It handles a variety of greenery jobs, and its disassembling design allows it to be easily stored or transported in the boot of a car.



Easily attach and detach the attachment.

# **EX2600PH**

Displacement 25.4cm<sup>3</sup> Power 0.8kW(1.1Hp)

# **Combination trimmer**

| Model        |                 | EX2600PH(Engine) |  |
|--------------|-----------------|------------------|--|
| Engine model |                 | G26LS            |  |
| Displacement | cm <sup>3</sup> | 25.4             |  |
| Power        | kW (Hp)         | 0.8 (1.1)        |  |
| Carburetor   |                 | Diaphragm        |  |
| Fuel tank    | lit             | 0.75             |  |

- Non compliant Ocompliant

### **Split-boom attachments**



#### BC-EX3 Trimmer attachment Nylon head 4", 2 line

Tap to advance

### HE-EX **Edger attachment**

Blade: 200 mm Bevel gears (Angle: 90°)



#### PS-EX2 Pruner attachment

Bar: OREGON Double Guard 10" Chain: 25AP-58E



Blade type : Dual (28T  $\times$  30)

Blade length : 400 mm Angle : 90°