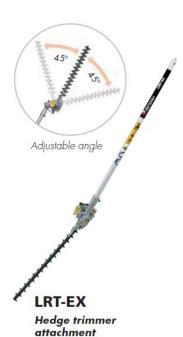

tach the attachment.

# **EX2600PH**

Displacement 25.4cm<sup>3</sup> Power 0.8kW(1.1Hp)

# **Combination trimmer**

| Model        |                 | EX2600PH(Engine) |  |
|--------------|-----------------|------------------|--|
| Engine model |                 | G26LS            |  |
| Displacement | cm <sup>3</sup> | 25.4             |  |
| Power        | kW (Hp)         | 0.8 (1.1)        |  |
| Carburetor   |                 | Diaphragm        |  |
| Fuel tank    | lit             | 0.75             |  |

- Non compliant Ocompliant

### **Split-boom attachments**



#### BC-EX3 Trimmer attachment Nylon head 4", 2 line

Tap to advance

### HE-EX **Edger attachment**

Blade: 200 mm Bevel gears (Angle: 90°)



#### PS-EX2 Pruner attachment

Bar: OREGON Double Guard 10" Chain: 25AP-58E



Blade type : Dual (28T  $\times$  30)

Blade length : 400 mm Angle : 90°