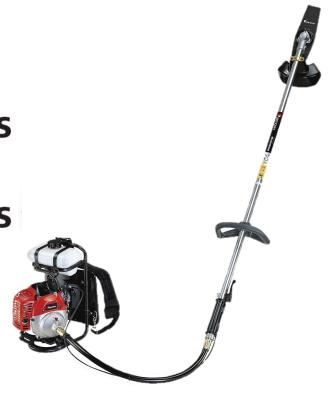

Light weight high performance knapsack brushcutters.

## BK4310FL-S BK4310FL

Displacement **41.5**cm<sup>3</sup> Power 1.5kW(2.0Hp) Dry weight 9.0kg

| Model                 |                 | BK3410FL-S   | BK4310FL-S       | BK4310FL     |
|-----------------------|-----------------|--------------|------------------|--------------|
| Engine model          |                 | G35L         | G43L             | G43L         |
| Displacement          | cm <sup>3</sup> | 33.6         | 41.5             | 41.5         |
| Power                 | kW (Hp)         | 1.1(1.5)     | 1.5 (2.0)        | 1.5 (2.0)    |
| Dry weight            | kg              | 8.5          | 8.7              | 9.0          |
| Handle                |                 | Loop         | Loop             | Loop         |
| Carburetor            |                 | Float        | Float            | Float        |
| Fuel tank             | lit             | 1.3          | 1.3              | 1.3          |
| Pipe length           | mm              | 1400         | 1400             | 1500         |
| Standard cutter       |                 | 12"-2T blade | 12"-2T blade     | 12"-2T blade |
| Super e-start         |                 | 7            | 2.52             | 77           |
| Strato-charged engine |                 | -            | D=0              | -            |
| Low vibration         |                 | -            | -                | 2            |
| Kuru-kuru cutter      |                 | -            | ( <del>-</del> ) | -            |