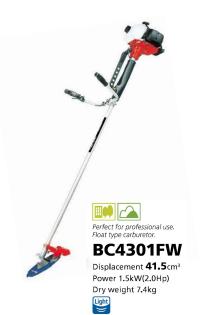

## **Straight Shaft Brushcutters**

Straight shaft

|                       |                 |               |              | 20 St. 10         |
|-----------------------|-----------------|---------------|--------------|-------------------|
| Model                 |                 | BC2611LE      | BC2611WE     | BC4301FW          |
| Engine model          |                 | G26LS         | G26LS        | G45L              |
| Displacement          | cm <sup>3</sup> | 25 <b>.</b> 4 | 25.4         | 41 <b>.</b> 5     |
| Power                 | kW (Hp)         | 0.8(1.1)      | 0.8(1.1)     | 1.5(2.0)          |
| Dry weight            | kg              | 5 <b>.</b> 1  | 5 <b>.</b> 3 | 7.4               |
| Hand <b>l</b> e       |                 | Loop          | Dual         | Dual              |
| Carburetor            |                 | Diaphragm     | Diaphragm    | F <b>l</b> oat    |
| Fuel tank             | lit             | <b>0.7</b> 5  | <b>0.7</b> 5 | 0.80              |
| Pipe length           | mm              | 1500          | 1500         | 1440              |
| Standard cutter       |                 | 4" Nylon      | 4" Nylon     | 4" Ny <b>l</b> on |
| Strato-charged engine |                 | -             | 7-           |                   |
| Low vibration         |                 | -             | -            | -                 |