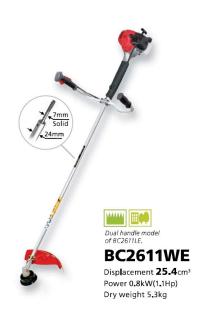

## **Straight Shaft Brushcutters**

Straight shaft

|                       |                 |               |              | 20 St. 10         |
|-----------------------|-----------------|---------------|--------------|-------------------|
| Model                 |                 | BC2611LE      | BC2611WE     | BC4301FW          |
| Engine model          |                 | G26LS         | G26LS        | G45L              |
| Displacement          | cm <sup>3</sup> | 25 <b>.</b> 4 | 25.4         | 41 <b>.</b> 5     |
| Power                 | kW (Hp)         | 0.8(1.1)      | 0.8(1.1)     | 1.5(2.0)          |
| Dry weight            | kg              | 5 <b>.</b> 1  | 5 <b>.</b> 3 | 7.4               |
| Hand <b>l</b> e       |                 | Loop          | Dual         | Dual              |
| Carburetor            |                 | Diaphragm     | Diaphragm    | F <b>l</b> oat    |
| Fuel tank             | lit             | <b>0.7</b> 5  | <b>0.7</b> 5 | 0.80              |
| Pipe length           | mm              | 1500          | 1500         | 1440              |
| Standard cutter       |                 | 4" Nylon      | 4" Nylon     | 4" Ny <b>l</b> on |
| Strato-charged engine |                 | -             | 7-           |                   |
| Low vibration         |                 | -             | -            | -                 |