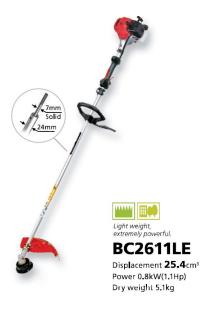

## **Straight Shaft Brushcutters**

Straight shaft

|                       |                 |               |              | 20 St. 10         |
|-----------------------|-----------------|---------------|--------------|-------------------|
| Model                 |                 | BC2611LE      | BC2611WE     | BC4301FW          |
| Engine model          |                 | G26LS         | G26LS        | G45L              |
| Displacement          | cm <sup>3</sup> | 25 <b>.</b> 4 | 25.4         | 41 <b>.</b> 5     |
| Power                 | kW (Hp)         | 0.8(1.1)      | 0.8(1.1)     | 1.5(2.0)          |
| Dry weight            | kg              | 5 <b>.</b> 1  | 5 <b>.</b> 3 | 7.4               |
| Hand <b>l</b> e       |                 | Loop          | Dual         | Dual              |
| Carburetor            |                 | Diaphragm     | Diaphragm    | F <b>l</b> oat    |
| Fuel tank             | lit             | <b>0.7</b> 5  | <b>0.7</b> 5 | 0.80              |
| Pipe length           | mm              | 1500          | 1500         | 1440              |
| Standard cutter       |                 | 4" Nylon      | 4" Nylon     | 4" Ny <b>l</b> on |
| Strato-charged engine |                 | -             | 7-           |                   |
| Low vibration         |                 | -             | -            | -                 |